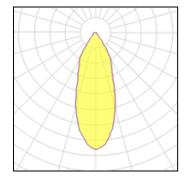

## Light output 1

| I X LED            |         |
|--------------------|---------|
| Nominal lamp power | 11 V    |
| Lamp flux          | 1046 lr |
| Luminous efficacy  | 81 lm/V |
| CCT                | 3000    |
| CRI                | 9       |
|                    |         |

| 11 W    | LOR         | 85%    |
|---------|-------------|--------|
| 1046 lm | Total flux  | 893 lm |
| 81 lm/W | Total power | 11 W   |
| 3000 K  |             |        |
| 90      |             |        |
|         |             |        |

| 1 x LED            |         |             |
|--------------------|---------|-------------|
| Nominal lamp power | 23.6 W  | LOR         |
| Lamp flux          | 1908 lm | Total flux  |
| Luminous efficacy  | 69 lm/W | Total power |
| CCT                | 3000 K  |             |
| CRI                | 90      |             |

| 1 x LED            |         |             |         |
|--------------------|---------|-------------|---------|
| Nominal lamp power | 16.25 W | LOR         | 85%     |
| Lamp flux          | 1434 lm | Total flux  | 1225 lm |
| Luminous efficacy  | 75 lm/W | Total power | 16.25 W |
| CCT                | 3000 K  |             |         |
| CRI                | 90      |             |         |