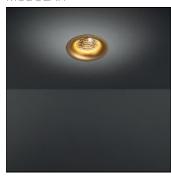

## Product data sheet

SMART CAKE 115 IP54 LED GE 3000K FLOOD GOLD 12742646

MODULAR

Smart lighting family Smart Cake, Smart Lotis and Smart Kup form a new generation of spotlights which combine technical ingenuity with timeless design. This family's styling is based on our most popular designs. In concrete terms, the fittings consist of a module which can be combined with one of three trims to suit your requirements. The new spotlights can be combined with Smart Mask or Smart surface box to form the perfect solution for any interior. What you get is a LED module with a different finish. The light flows over the edges of the Smart Cake like its bigger sister.

## Mounting mode

Ceiling recessed

85% 1629 lm 23.6 W Shape and measurements

Height: 0.20 in Diameter: 4.53 in

Adjustability

Fixed

Electric

System power: 11-23.6 W Appliance Class: II