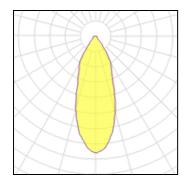

## Light output 1

| I X LED            |         |
|--------------------|---------|
| Nominal lamp power | 11 V    |
| Lamp flux          | 1046 lr |
| Luminous efficacy  | 81 lm/V |
| CCT                | 3000    |
| CRI                | 9       |
|                    |         |

| 11 W    | LOR         | 85%    |
|---------|-------------|--------|
| 1046 lm | Total flux  | 893 lm |
| 81 lm/W | Total power | 11 W   |
| 3000 K  |             |        |
| 90      |             |        |
|         |             |        |