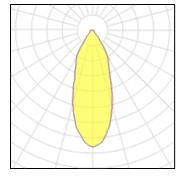

| 1 x LED            |         |             |
|--------------------|---------|-------------|
| Nominal lamp power | 23.6 W  | LOR         |
| Lamp flux          | 1908 lm | Total flux  |
| Luminous efficacy  | 69 lm/W | Total power |
| CCT                | 3000 K  |             |
| CRI                | 90      |             |