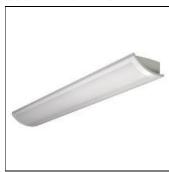

## Product data sheet

MPBL LED PATIENT BED LIGHT MPBL-4-LD4-UNV-2STD-2STD-40

**COOPER LIGHTING** 

Ideal for patient rooms when wall mount illumination is preferred, Aesthetically pleasing fixture provides an upgrade to any space, Die-cast aluminum end caps, Dedicated LED divider for independent up/down switching, Extruded aluminum rail and housing for durability and aesthetics, Matte white powder coat paint. Anti-microbial paint available, Available in 2' and 4' lengths, Smooth frosted, linear ribbed top and bottom lenses for easy cleaning, Low voltage controller available

Mounting mode

Pole top mounted

Shape and measurements

Length: 24.00 in Width: 4.00 in Height: 3.50 in

Adjustability

Fixed

Electric

System power: 139.4 W