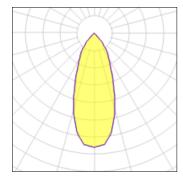

#### Light output 1

| 1 x LED            |         |
|--------------------|---------|
| Nominal lamp power | 13.4 W  |
| Lamp flux          | 994 lm  |
| Luminous efficacy  | 70 lm/W |
| CCT                | 3000 K  |
| CRI                | 90      |
|                    |         |

| LOR         | 94%    |
|-------------|--------|
| Total flux  | 938 lm |
| Total power | 13.4 W |

| I X LED            |         |
|--------------------|---------|
| Nominal lamp power | 6.2 W   |
| Lamp flux          | 576 lm  |
| Luminous efficacy  | 88 lm/W |
| CCT                | 3000 K  |
| CRI                | 90      |
|                    |         |