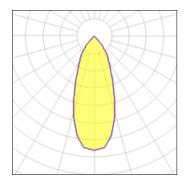

| LOR         | 94%    |
|-------------|--------|
| Total flux  | 938 lm |
| Total power | 13.4 W |

| I X LED            |         |
|--------------------|---------|
| Nominal lamp power | 6.2 W   |
| Lamp flux          | 576 lm  |
| Luminous efficacy  | 88 lm/W |
| CCT                | 3000 K  |
| CRI                | 90      |
|                    |         |

| LOR         | 94%    |
|-------------|--------|
| Total flux  | 543 lm |
| Total power | 6.2 W  |
|             |        |
|             |        |

| 1 x LED            |         |             |        |
|--------------------|---------|-------------|--------|
| Nominal lamp power | 9.2 W   | LOR         | 94%    |
| Lamp flux          | 773 lm  | Total flux  | 729 lm |
| Luminous efficacy  | 79 lm/W | Total power | 9.2 W  |
| CCT                | 3000 K  |             |        |
| CRI                | 90      |             |        |