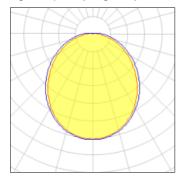

## Light output 1 (integrated)

| Lamp type          | LED     | CCT         | 3000 K  |
|--------------------|---------|-------------|---------|
| Nominal lamp power | 217.3 W | CRI         | 100     |
| Total flux         | 1742 lm | LOR         | 100%    |
| Luminous efficacy  | 8 lm/W  | ULOR        | 4%      |
|                    |         | Total power | 217 3 W |