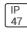

## Product data sheet

VRVT4S VRVT4S-LD5-12-PCF-LR63-CD2-U







Chemical resistant stainless steel latches withstand the test of time, Tough polycarbonate lens sealed to prevent water, bugs and debris, Rugged fiber reinforced housing, Superior LED with high efficacy options, 2' length available, Narrow spectrum color LEDs available, Tamper resistant screws secure latches to prevent unwanted access

## Light output 1 (integrated)



| Lamp type          | LED     | CCT         | 3000 K  |
|--------------------|---------|-------------|---------|
| Nominal lamp power | 217.3 W | CRI         | 100     |
| Total flux         | 1742 lm | LOR         | 100%    |
| Luminous efficacy  | 8 lm/W  | ULOR        | 4%      |
|                    |         | Total power | 217 3 W |

Mounting mode

Ceiling recessed

Shape and measurements

Length: 13.00 in Width: 25