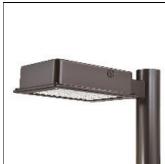

## Product data sheet

RV RIDGEVIEW LED LDRV-T3-E01-E-7050

One-piece, die-cast aluminum housing can be pole or wall-mounted, Optical design creates consistent distribution and scalability, Choice of 12 high-efficiency, patented AccuLED Optics™, Standard in 4000K (+/- 275K) CCT and nominal 70 CRI, Suitable for operation in -40°C to 40°C ambient environments, 120-277V 50/60Hz, 347V 60Hz or 480V 60Hz operation, Proprietary circuit module withstands 10kV of transient line surge, Optional battery pack and bi-level switching, Five-year warranty

Mounting mode

Pole top mounted

Shape and measurements

Length: 2.04 in Width: 12.00 in Height: 0.39 in

Adjustability

Fixed

Electric

System power: 24.7 W