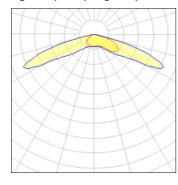

## Light output 1 (integrated)

| Lamp type          | LED      | CCT         | 3000 K |
|--------------------|----------|-------------|--------|
| Nominal lamp power | 24.7 W   | CRI         | 75     |
| Total flux         | 3064 lm  | LOR         | 100%   |
| Luminous efficacy  | 124 lm/W | Total power | 24.7 W |