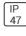

## Product data sheet

RV RIDGEVIEW LED LDRV-T3-E01-E-7050









One-piece, die-cast aluminum housing can be pole or wall-mounted, Optical design creates consistent distribution and scalability, Choice of 12 high-efficiency, patented AccuLED Optics™, Standard in 4000K (+/- 275K) CCT and nominal 70 CRI, Suitable for operation in -40°C to 40°C ambient environments, 120-277V 50/60Hz, 347V 60Hz or 480V 60Hz operation, Proprietary circuit module withstands 10kV of transient line surge, Optional battery pack and bi-level switching, Five-year warranty

## Light output 1 (integrated)



| Lamp type          | LED      | CCT         | 3000 K |
|--------------------|----------|-------------|--------|
| Nominal lamp power | 24.7 W   | CRI         | 75     |
| Total flux         | 3064 lm  | LOR         | 100%   |
| Luminous efficacy  | 124 lm/W | Total power | 2