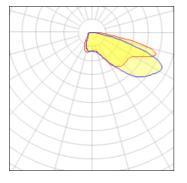

### Light output 1 (integrated)

| Lamp type          | LED      | CCT         | 3000 K |
|--------------------|----------|-------------|--------|
| Nominal lamp power | 97.2 W   | CRI         | 75     |
| Total flux         | 10774 lm | LOR         | 100%   |
| Luminous efficacy  | 111 lm/W | Total power | 97.2 W |