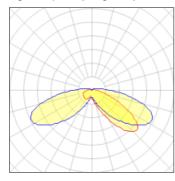

## Light output 1 (integrated)

| Lamp type          | LED     | CCT         | 3000 K |
|--------------------|---------|-------------|--------|
| Nominal lamp power | 21 W    | CRI         | 80     |
| Total flux         | 2030 lm | LOR         | 100%   |
| Luminous efficacy  | 97 lm/W | ULOR        | 7%     |
|                    |         | Total power | 21 W   |