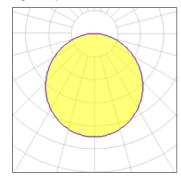

## Light output 1

## 3 x Compact fluorescent lamp

| Nominal lamp power | 24 W    | Socket      | 2G11    |
|--------------------|---------|-------------|---------|
| Lamp flux          | 1800 lm | LOR         | 51%     |
| Luminous efficacy  | 40 lm/W | Total flux  | 2777 lm |
| CCT                | 3000 K  | Total power | 70 W    |
| CRI                | 84      |             |         |