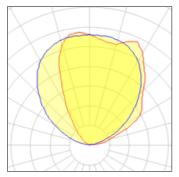

### 1 x Halogen low voltage lamp without reflector

| Nominal lamp power | 160 W   | Socket      | R7S     |
|--------------------|---------|-------------|---------|
| Lamp flux          | 3300 lm | LOR         | 64%     |
| Luminous efficacy  | 13 lm/W | ULOR        | 64%     |
| CCT                | 3000 K  | Total flux  | 2117 lm |
| CRI                | 100     | Total power | 160 W   |
|                    |         |             |         |