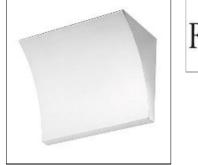

# Product data sheet

POCHETTE/1X160W R7S F9700057

FLOS

Wall lamp providing indirect light. Pressure die-cast Zamak alloy structure, matte gray, bronze liquid paint or chrome plated finish. Molded steel, galvanized white wall attachment containing the wall attachment system as well as the electrical devices.

# Shape and measurements

Length: 7.76 in Width: 3.90 in Height: 5.71 in