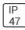

## Product data sheet

LXF/LXT LEXINGTON HID/LED LXF.LXT-PA1-50-750-U-5WQ-A

COOPER LIGHTING







Aluminum housing, top, and base, Greater than 98% life at 60,000 hours ( $40^{\circ}$ C) (LED), Up to 140 lumens per watt, Lumen packages ranging from 2,000 – 11,000 lumens, Self-aligning pole-top fitter fits 2-3/8" and 3" O.D. tenons, Optional NEMA photocontrol receptacle, Five-year warranty (LED)

## Light output 1 (integrated)



| Lamp type          | LED      | CCT         | 5000 K |
|--------------------|----------|-------------|--------|
| Nominal lamp power | 54 W     | CRI         | 70     |
| Total flux         | 6478 lm  | LOR         | 100%   |
| Luminous efficacy  | 120 lm/W | ULOR        | 4%     |
|                    |          | Total power | 54 W   |

Mounting mode

Pole top mounted

Shape and measurements

Height: 10.00 in Diameter: 14.00 in

Adjustability

Fixed

Elec