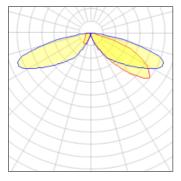

IP 47

Light output 1 (integrated)

| Lamp type          | LED      | CCT         | 3000 K |
|--------------------|----------|-------------|--------|
| Nominal lamp power | 21 W     | CRI         | 70     |
| Total flux         | 2550 lm  | LOR         | 100%   |
| Luminous efficacy  | 121 lm/W | Total power | 21 W   |