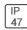

## Product data sheet

LXF/LXT LEXINGTON HID/LED LXF.LXT-PA1-100-727-U-T2R

COOPER LIGHTING







Aluminum housing, top, and base, Greater than 98% life at 60,000 hours ( $40^{\circ}$ C) (LED), Up to 140 lumens per watt, Lumen packages ranging from 2,000 – 11,000 lumens, Self-aligning pole-top fitter fits 2-3/8" and 3" O.D. tenons, Optional NEMA photocontrol receptacle, Five-year warranty (LED)

## Light output 1 (integrated)



| Lamp type          | LED     | CCT         | 2700 K |
|--------------------|---------|-------------|--------|
| Nominal lamp power | 96 W    | CRI         | 70     |
| Total flux         | 8323 lm | LOR         | 100%   |
| Luminous efficacy  | 87 lm/W | Total power | 96 W   |

Mounting mode

Pole top mounted

Shape and measurements

Height: 0.39 in Diameter: 14.00 in

Adjustability

Fixed

Electric

System power: 96 W

Protection

IP: 47