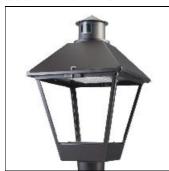

## Product data sheet

LXF/LXT LEXINGTON HID/LED LXF.LXT-PA1-100-727-U-T2R

COOPER LIGHTING

Aluminum housing, top, and base, Greater than 98% life at 60,000 hours ( $40^{\circ}$ C) (LED), Up to 140 lumens per watt, Lumen packages ranging from 2,000 – 11,000 lumens, Self-aligning pole-top fitter fits 2-3/8" and 3" O.D. tenons, Optional NEMA photocontrol receptacle, Five-year warranty (LED)