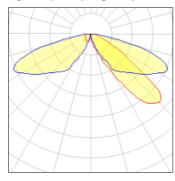

## Light output 1 (integrated)

| Lamp type          | LED     | CCT         | 2700 K |
|--------------------|---------|-------------|--------|
| Nominal lamp power | 96 W    | CRI         | 70     |
| Total flux         | 8323 lm | LOR         | 100%   |
| Luminous efficacy  | 87 lm/W | Total power | 96 W   |