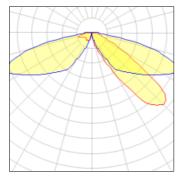

## Light output 1 (integrated)

| Lamp type          | LED     | CCT         | 2700 K |
|--------------------|---------|-------------|--------|
| Nominal lamp power | 54 W    | CRI         | 70     |
| Total flux         | 5228 lm | LOR         | 100%   |
| Luminous efficacy  | 97 lm/W | Total power | 54 W   |