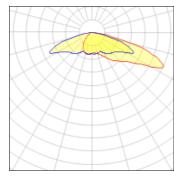

## Light output 1 (integrated)

| Lamp type          | LED      | CCT         | 3000 K |
|--------------------|----------|-------------|--------|
| Nominal lamp power | 52.1 W   | CRI         | 75     |
| Total flux         | 6031 lm  | LOR         | 100%   |
| Luminous efficacy  | 116 lm/W | Total power | 52.1 W |