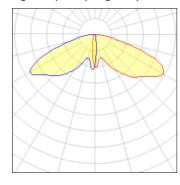

## Light output 1 (integrated)

| Lamp type          | LED      | CCT         | 5700 K |
|--------------------|----------|-------------|--------|
| Nominal lamp power | 295 W    | CRI         | 70     |
| Total flux         | 29794 lm | LOR         | 100%   |
| Luminous efficacy  | 101 lm/W | Total power | 295 W  |