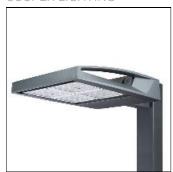

## Product data sheet

GAA GALLEONAIRE LED GAA-AF-07-LED-U-SLR-7060-800

COOPER LIGHTING

Choice of 16 high-efficiency, patented AccuLED Optics™, 3,400 - 61,800 lumens, up to 131 lp/W, Standard in 4000K CCT, 70 CRI, optional 2700K, 3000K, 5000K and 6000K, -40°C to 40°C operating range, 120-277V 50/60Hz, 347V 60Hz or 480V 60Hz operation, IP66 rated housing and LED Light Squares, Thermally conductive polymer heatsink for up to 22% weight reduction, Pole, mast-arm or wall-mounted configurations, 3G vibration rated, Five-year warranty

Mounting mode

Pole top mounted

Shape and measurements

Height: 0.39 in Diameter: 6.00 in

Adjustability

Fixed

Electric

System power: 295 W