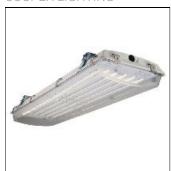

# VRVT4 VRVT4LED-LD5-9-DR-UNV-LR63-CD1-WL-U

COOPER LIGHTING

Chemical resistant stainless steel latches withstand the test of time, Tough polycarbonate lens sealed to prevent water, bugs and debris, Rugged fiber reinforced housing, Superior LED with high efficacy options, 4' length available, Narrow spectrum color LEDs available, Tamper resistant screws secure latches to prevent unwanted access

#### Mounting mode

Ceiling mounted, Pendant

#### Shape and measurements

Length: 12.50 in Width: 49.50 in Height: 3.00 in