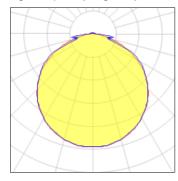

### Light output 1 (integrated)

| Lamp type          | LED     | CCT         | 3000 K  |
|--------------------|---------|-------------|---------|
| Nominal lamp power | 166.8 W | CRI         | 100     |
| Total flux         | 1440 lm | LOR         | 100%    |
| Luminous efficacy  | 9 lm/W  | Total power | 166.8 W |