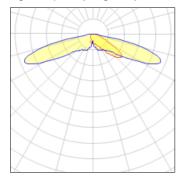

## Light output 1 (integrated)

| Lamp type          | LED      | CCT         | 4000 K |
|--------------------|----------|-------------|--------|
| Nominal lamp power | 166 W    | CRI         | 70     |
| Total flux         | 18085 lm | LOR         | 100%   |
| Luminous efficacy  | 109 lm/W | Total power | 166 W  |