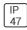

## Product data sheet

MSA MESA LED MSA-SA3C-740-U-SL2









Die-cast aluminum housing and door, Lumens packages ranging from 3,000 - 29,000 lumens, Choice of 13 high-efficiency, patented AccuLED Optics™, Base casting slip fits over a standard 3" O.D. tenon, Wall, single and dual-mount configurations available, 10kV/10vkA surge protection standard, LED fixture features a five-year warranty

## Light output 1 (integrated)



| Lamp type          | LED      | CCT         | 4000 K |
|--------------------|----------|-------------|--------|
| Nominal lamp power | 166 W    | CRI         | 70     |
| Total flux         | 18085 lm | LOR         | 100%   |
| Luminous efficacy  | 109 lm/W | Total power | 166 W  |

Mounting mode

Wall mounted

Shape and measurements

Height: 0.39 in Diameter: 6.00 in

Adjustability

Fixed

Electric

System power: 166 W

Prot