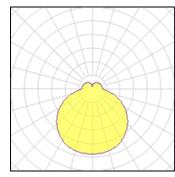

## Light output 1 (integrated)

| Lamp type          | LED      | CCT         | 3000 K |
|--------------------|----------|-------------|--------|
| Nominal lamp power | 10 W     | CRI         | 80     |
| Total flux         | 1050 lm  | LOR         | 100%   |
| Luminous efficacy  | 105 lm/W | ULOR        | 19%    |
|                    |          | Total power | 10 W   |