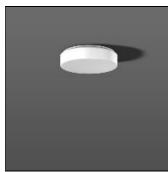

## Product data sheet

FLAT POLYMERO KREIS 311619.002.7

RZB

Series: FLAT POLYMERO KREIS Decorative round surface-mounted luminaire. Base: metal, powder-coated. Diffuser made of non-yellowing plastic (PMMA), opal. Diffuser fastening: patented push system. Suitable for ceiling mounting, wall (surface). Colour: white Diameter: 300 mm Height: 80 mm Lamp: LED Socket: without socket Colour temperature: 3000K Colour rendering index (CRI): 80 System power: 10 W Rated luminous flux: 1050 lm Luminous efficiency: 105 lm/W Control gear: Regulated power supply Protection class: I Type of protection: IP 40

Mounting mode

Ceiling mounted

Shape and measurements

Height: 3.15 in Diameter: 11.81 in

Adjustability

Fixed

Electric

System power: 10 W