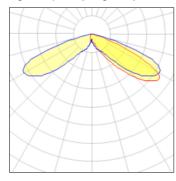

## Light output 1 (integrated)

| Lamp type          | LED     | CCT         | 4000 K |
|--------------------|---------|-------------|--------|
| Nominal lamp power | 85 W    | CRI         | 70     |
| Total flux         | 7356 lm | LOR         | 100%   |
| Luminous efficacy  | 87 lm/W | Total power | 85 W   |