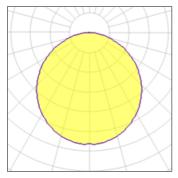

## Light output 1 (integrated)

| Lamp type          | LED     | CCT         | 3000 K |
|--------------------|---------|-------------|--------|
| Nominal lamp power | 6.9 W   | CRI         | 80     |
| Total flux         | 640 lm  | LOR         | 100%   |
| Luminous efficacy  | 93 lm/W | Total power | 6.9 W  |