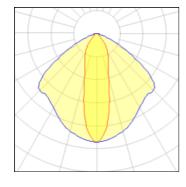

## Light output 1

| 1 x LED            |         |             |         |
|--------------------|---------|-------------|---------|
| Nominal lamp power | 40 W    | LOR         | 79%     |
| Lamp flux          | 3222 lm | Total flux  | 2538 lm |
| Luminous efficacy  | 56 lm/W | Total power | 45.5 W  |
| CCT                | 3000 K  |             |         |
| CRI                | 90      |             |         |