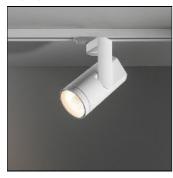

## Product data sheet

KANON TRACK 110 LED 3000K MEDIUM + SPREADLENS GI BLACK STRUC 13150532+10216703

MODULAR

Firing light, in a most elegant way Interior designers in search of spotlight track lighting that combines exceptional brightness with great design are now armed with Modular's 'Kanon'. The most powerful spotlight in our portfolio (up to 5000 lumens), Kanon 'fires' light, while looking sleek and elegant, with all wiring and cables hidden. Designed for retail environments, it is a sure-fire guarantee that your merchandise will be illuminated in style.

Mounting mode

Ceiling mounted, Contact rail

Shape and measurements

Length: 4.33 in Width: 4.33 in Height: 12.40 in Weight: 1.91 kg

Adjustability

Rotatable, Tiltable

Electric

System power: 45.5 W