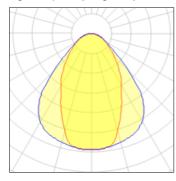

## Light output 1 (integrated)

| Lamp type          | LED     | CCT         | 4000 K |
|--------------------|---------|-------------|--------|
| Nominal lamp power | 21 W    | CRI         | 80     |
| Total flux         | 1450 lm | LOR         | 100%   |
| Luminous efficacy  | 69 lm/W | Total power | 21 W   |