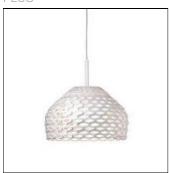

## Product data sheet

TATOU S1 F7763009 60W G9

FLOS

Diffused light suspended lamp. External diffuser in Polycarbonate. Internal diffuser in injection printed opal polycarbonate.