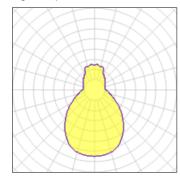

## Light output 1

## 1 x Halogen low voltage lamp without reflector

| Nominal lamp power | 60 W    | Socket      | G9     |
|--------------------|---------|-------------|--------|
| Lamp flux          | 980 lm  | LOR         | 54%    |
| Luminous efficacy  | 16 lm/W | ULOR        | 17%    |
| CCT                | 2800 K  | Total flux  | 530 lm |
| CRI                | 100     | Total power | 60 W   |