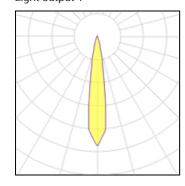

#### Light output 1

| 1 x LED            |     |
|--------------------|-----|
| Nominal lamp power |     |
| Lamp flux          | 84  |
| Luminous efficacy  | 117 |
| CCT                | 2   |
| CBI                |     |

| 72 W   | LOR       |
|--------|-----------|
| 400 lm | Total flu |
| 7 lm/W | Total po  |
| 2700 K |           |
| 80     |           |

| LOR         | 89%     |
|-------------|---------|
| Total flux  | 7496 lm |
| Total power | 80 W    |