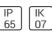

# Product data sheet

SMALL SIROCCO OPTIC - SURFACE WASHER / BI-SYMMETRIC 2341-A-3-670-XX

UNILAMP









Description SIROCCO is a family of floodlight, surface washer and area lighting. Two types of light distribution, asymmetric and bi-symmetric. Available with a range of mounting accessories including ground mount base, pole top mount, and wall/pole mounting arm. It is designed to operate with the high lumen output LED light source. Reflectors for SIROCCO have been engineered utilizing the latest technology and software for maximum performance. A calibrated aiming unit provides accuracy of light distribution on any surface or structure. SIROCCO is suitable to illuminate medium to large size objects or areas such as signage boards, building facades, parking lots, public parks, pedestrian, small streets and squares. Galvanized steel pole and anchor unit for concrete foundation are also av