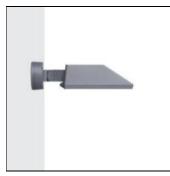

### Mounting mode

Wall mounted

## Shape and measurements

Length: 4.67 in Width: 5.31 in Height: 5.31 in

## Adjustability

Free