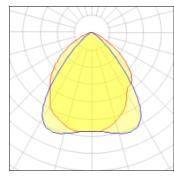

## Light output 1 (integrated)

| Lamp type          | LED      | CCT         | 5000 K |
|--------------------|----------|-------------|--------|
| Nominal lamp power | 10.2 W   | CRI         | 90     |
| Total flux         | 1105 lm  | LOR         | 100%   |
| Luminous efficacy  | 108 lm/W | Total power | 10.2 W |