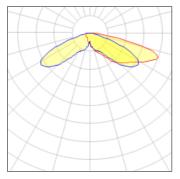

## Light output 1 (integrated)

| Lamp type          | LED     | CCT         | 2700 K |
|--------------------|---------|-------------|--------|
| Nominal lamp power | 85 W    | CRI         | 70     |
| Total flux         | 8114 lm | LOR         | 100%   |
| Luminous efficacy  | 95 lm/W | Total power | 85 W   |