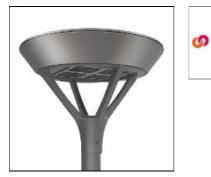

## PMM MESA PMM-SA2B-727-U-SL4 COOPER LIGHTING

Die-cast aluminum housing and door, Lumens packages ranging from 3,000 - 29,000 lumens, Choice of 13 high-efficiency, patented AccuLED Optics<sup>™</sup>, Base casting slip fits over a standard 3" O.D. tenon, Wall, single and dual-mount configurations available, 10kV/10vkA surge protection standard, LED fixture features a five-year warranty