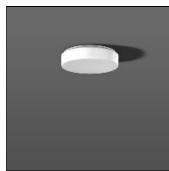

## Product data sheet

FLAT POLYMERO KREIS 311619.002.8

RZB

Series: FLAT POLYMERO KREIS Decorative round surface-mounted luminaire. Base: metal, powder-coated. Diffuser made of plastic (polycarbonate), opal, shockproof. Diffuser fastening: patented push system. Suitable for ceiling mounting, wall (surface). Colour: white Diameter: 300 mm Height: 80 mm Lamp: LED Socket: without socket Colour temperature: 3000K Colour rendering index (CRI): 80 System power: 10 W Rated luminous flux: 1100 lm Luminous efficiency: 110 lm/W Control gear: Regulated power supply Protection class: I Type of protection: IP 40

Mounting mode

Ceiling mounted

Shape and measurements

Height: 3.15 in Diameter: 11.81 in

Adjustability

Fixed

Electric

System power: 10 W