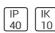

## Product data sheet

FLAT POLYMERO KREIS 311619.002.8

RZB







Series: FLAT POLYMERO KREIS Decorative round surface-mounted luminaire. Base: metal, powder-coated. Diffuser made of plastic (polycarbonate), opal, shockproof. Diffuser fastening: patented push system. Suitable for ceiling mounting, wall (surface). Colour: white Diameter: 300 mm Height: 80 mm Lamp: LED Socket: without socket Colour temperature: 3000K Colour rendering index (CRI): 80 System power: 10 W Rated luminous flux: 1100 lm Luminous efficiency: 110 lm/W Control gear: Regulated power supply Protection class: I Type of protection: IP 40

## Light output 1 (integrated)



| Lamp type          | LED      | CCT         | 3000 K |
|--------------------|----------|-------------|--------|
| Nominal lamp power | 10 W     | CRI         | 80     |
| Total flux         | 1100 lm  | LOR