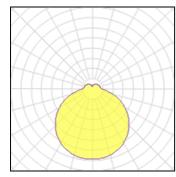

## Light output 1 (integrated)

| Lamp type          | LED      | CCT         | 3000 K |
|--------------------|----------|-------------|--------|
| Nominal lamp power | 10 W     | CRI         | 80     |
| Total flux         | 1100 lm  | LOR         | 100%   |
| Luminous efficacy  | 110 lm/W | ULOR        | 15%    |
|                    |          | Total power | 10 W   |