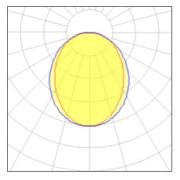

# Light output 1 (integrated)

| Lamp type          | LED     | CCT         | 3000 K |
|--------------------|---------|-------------|--------|
| Nominal lamp power | 35 W    | CRI         | 80     |
| Total flux         | 1178 lm | LOR         | 100%   |
| Luminous efficacy  | 34 lm/W | Total power | 35 W   |