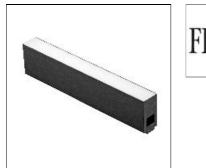

# Product data sheet

THE RUNNING MAGNET LIGHT STRIP 1200 03.6240.14

FLOS

Diffused LED light module to be installed in The Running Magnet System. 50/75/100% regulation of the light intensity with built-in regulator. Remote 24V power supply not included.

# Mounting mode

Ceiling recessed

# Shape and measurements

Length: 47.24 in Width: 1.34 in Height: 2.83 in