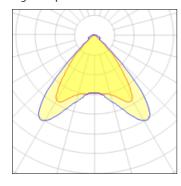

## Light output 1

| 1 x LED            |         |             |  |
|--------------------|---------|-------------|--|
| Nominal lamp power | 4.3 W   | LOR         |  |
| Lamp flux          | 457 lm  | Total flux  |  |
| Luminous efficacy  | 89 lm/W | Total power |  |
| CCT                | 3000 K  |             |  |
| CRI                | 90      |             |  |