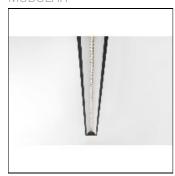

## Product data sheet

DRUPL70 FLANGE CURVED COVER BLACK LED 3000K PRESET 50% 100° 9X57332X+93570232

MODULAR

Glare-free continuous light Sunlight shining through raindrops, creates eye-catching scenes. The latest lighting solution, Drupl 70 is designed specifically for the office market. The unique lenses, as an optical component combined with LED, guarantee a very low UGR. Perfectly responding to the requirements of EN12464-1 for workstations. Continuous line constructed with several modules of 280mm length Attention: Minimum 3 modules in profile