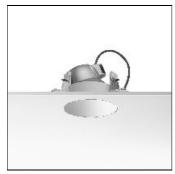

## Product data sheet

KAP 145 03.4471.BU/QT-12/75W

FLOS

Luminaire with embedded installations on ceilings for halogen lamps and metal halide. The Easy Kap version, incorporates body injected in zamak with liquid paint finish and outer diameter of 105mm with opal glass diffuser. Pre-frame installation not necessary. The Kap version incorporates body injected in aluminium with liquid paint finish. It is available in two sizes: 105mm and 145mm, always in No Trim installation. Main view made of anodized gloss aluminium with diffuser element made in borosilicate glass. Lampholders with heatsink element in injected aluminium and embedment ring of the optical body in thermoplastic material. Finishings: white (B1), matt gold (GL), blue (BU) and black (74).

Mounting mode

Ceiling recessed

Shape and measurements

Height: 5.12 in Diameter: 5.71 in

Adjustability

Fixed

Electric

System power: 75 W