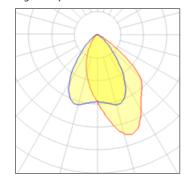

## 1 x Halogen low voltage lamp without reflector

| Nominal lamp power | 75 W    | Socket      | Gy6.35 |
|--------------------|---------|-------------|--------|
| Lamp flux          | 1575 lm | LOR         | 50%    |
| Luminous efficacy  | 11 lm/W | Total flux  | 788 lm |
| CCT                | 3000 K  | Total power | 75 W   |
| CRI                | 99      |             |        |