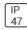

## Product data sheet

PMM MESA PMM-SA1C-740-U-T4FT COOPER LIGHTING







Die-cast aluminum housing and door, Lumens packages ranging from 3,000 - 29,000 lumens, Choice of 13 high-efficiency, patented AccuLED Optics™, Base casting slip fits over a standard 3" O.D. tenon, Wall, single and dual-mount configurations available, 10kV/10vkA surge protection standard, LED fixture features a five-year warranty

## Light output 1 (integrated)



| Lamp type          | LED      | CCT         | 4000 K |
|--------------------|----------|-------------|--------|
| Nominal lamp power | 59 W     | CRI         | 70     |
| Total flux         | 6287 lm  | LOR         | 100%   |
| Luminous efficacy  | 107 lm/W | Total power | 59 W   |

Mounting mode

Wall mounted

Shape and measurements

Height: 0.39 in Diameter: 6.00 in

Adjustability

Fixed

Electric

System power: 59 W

Prote