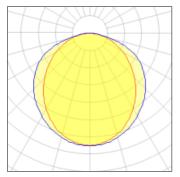

## Light output 1 (integrated)

| Lamp type          | LED     | CCT         | 3000 K |
|--------------------|---------|-------------|--------|
| Nominal lamp power | 37 W    | CRI         | 85     |
| Total flux         | 3549 lm | LOR         | 100%   |
| Luminous efficacy  | 96 lm/W | Total power | 37 W   |