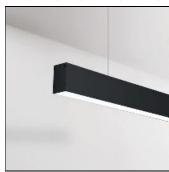

# Product data sheet

NOTUS 17 UP DOWN LINEAR LED 1726MM 830

**BRIGHT SPECIAL LIGHTING** 

Housing:Extruded aluminium Diffuser:Matt opal cover of extruded PMMA Control Gear:Built-in electronic power supply Watt:Max 2x131.2W Transmittance:70% IP:40 IK:04 • Optional accessories • LED replacement with tools Colors -10 White -20 Black -90 Anoxal matt Wood 1 Wood 2

#### Mounting mode

Pendant

#### Shape and measurements

Length: 67.72 in Width: 1.89 in Height: 4.09 in

#### Design

Material impression: Aluminum

Color of housing: Black, White, Anthracite / graphite