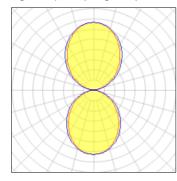

## Light output 1 (integrated)

|                    | . ==    | 0.07        | 0.0.0.1.1 |
|--------------------|---------|-------------|-----------|
| Lamp type          | LED     | CCT         | 3114 K    |
| Nominal lamp power | 72 W    | CRI         | 83        |
| Total flux         | 7056 lm | LOR         | 100%      |
| Luminous efficacy  | 98 lm/W | ULOR        | 51%       |
|                    |         | Total power | 72 W      |