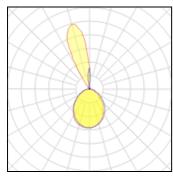

# 1 x LED Nominal lamp power Lamp flux Luminous efficacy CCT CRI

17 W 890 lm 52 lm/W 3000 K 80 LOR ULOR Total flux Total power

100% 890 lm

7%

17 W