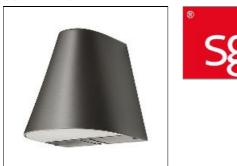

# Product data sheet

SPIKE GRAPHITE UPLIGHT TWILIGHT W/ OUTLET 890LM 3000K RA>80 ON/OFF

7021986239249 SG ARMATUREN

Very attractive wall luminaire for outdoor mounting. Comes only as a downlight with good light scattering via the efficient LED module, and a version that also has a small slit as an uplight, which makes high walls look nice. Both variants available with or without two 230 V power points concealed behind two tip-up lids with automatic closure. If you choose the version with connectors, there is a separate terminal strip for the connections. Easy mounting and option of control via integrated dimming relay makes Spike the modern choice for wall lighting. Made of powder-coated aluminium with a 10-year corrosion warranty. Light distribution Direct/Indirect Light technic LED 17W (11W+6W) 3000K Ra>80 SDCM 3 L70/B50 >50,000 hrs at Ta=25°C Control/Dimming On/Off Protection Class I IP44 IK08 Energy and approvals A+ CE Materials and finish Housing: Aluminium Colour: Graphite Optics: Polycarbonat (PC) Mounting/Connection Surface, Outdoor Screwless terminal block