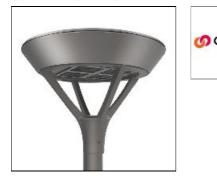

## Product data sheet

PMM MESA PMM-SA1B-740-U-SL3-HSS COOPER LIGHTING

Die-cast aluminum housing and door, Lumens packages ranging from 3,000 - 29,000 lumens, Choice of 13 high-efficiency, patented AccuLED Optics™, Base casting slip fits over a standard 3" O.D. tenon, Wall, single and dual-mount configurations available, 10kV/10vkA surge protection standard, LED fixture features a five-year warranty