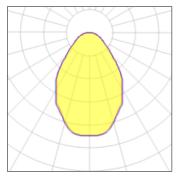

# Light output 1 (integrated)

| Lamp type          | LED      | CCT         | 4000 K |
|--------------------|----------|-------------|--------|
| Nominal lamp power | 6.9 W    | CRI         | 80     |
| Total flux         | 720 lm   | LOR         | 100%   |
| Luminous efficacy  | 104 lm/W | Total power | 6.9 W  |