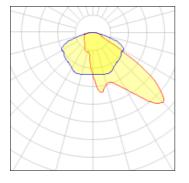

### Light output 1 (integrated)

| Lamp type          | LED      | CCT         | 2200 K |
|--------------------|----------|-------------|--------|
| Nominal lamp power | 96 W     | CRI         | 70     |
| Total flux         | 10731 lm | LOR         | 100%   |
| Luminous efficacy  | 112 lm/W | Total power | 96 W   |