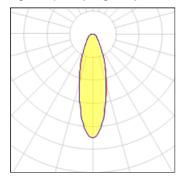

#### Light output 1 (integrated)

| Lamp type          | LED      | CCT         | 4032 K |
|--------------------|----------|-------------|--------|
| Nominal lamp power | 37.5 W   | CRI         | 80     |
| Total flux         | 4859 lm  | LOR         | 100%   |
| Luminous efficacy  | 130 lm/W | Total power | 37.5 W |

## Light output 2 (integrated)

| Lamp type          | LED      | CCT         | 4032 K |
|--------------------|----------|-------------|--------|
| Nominal lamp power | 37.5 W   | CRI         | 80     |
| Total flux         | 4859 lm  | LOR         | 100%   |
| Luminous efficacy  | 130 lm/W | Total power | 37.5 W |