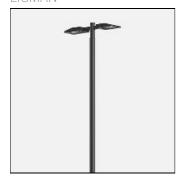

# Product data sheet

MARTINI 33 STREET AND AREA LIGHTING LUMINAIRES MN-91271-M-W40

LIGMAN

- Lamp LED - CRI Ra > 80 - MacAdam Ellipse 3 SDCM - Colour 3000K and 4000K - Formed sheet aluminium housing pre-treated before powder coating ensuring high corrosion resistance - Stainless steel fasteners in grade 316 - Durable silicone rubber gasket - Clear toughened glass - Surge protection 10 kV

## Mounting mode

Wall mounted, Pole top mounted

#### Shape and measurements

Length: 53.94 in Width: 12.68 in Height: 3.54 in Weight: 26.6 kg