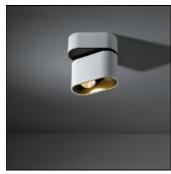

## Product data sheet

DUELL SURFACE 1XLED 2700K MEDIUM DI WHITE STRUC - CHAMPAGNE INTERIOR 1107XX09

MODULAR

Exciting colour play Duell has Modular written all over it. With its gentle curves, Duell gives every room a softer touch. The duo toned fixtures allow you to play with colour. For ceiling mounted application, we offer both a recessed version and a surface mounted version. The recessed version has an attractive broad rim. Duell surface is available in a directional variant. The complete Duell range is available in LED and is perfect for accent lighting in the space. New colours extend the Duell wall range. Metallic blue - silky grey - cacao bronze are bringing an even more authentic feel into the room.