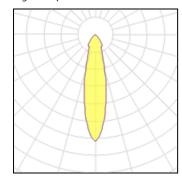

## Light output 1

| 1 x LED            |         |
|--------------------|---------|
| Nominal lamp power | 10 W    |
| Lamp flux          | 744 lm  |
| Luminous efficacy  | 74 lm/W |
| CCT                | 2700 K  |
| CRI                | 90      |

| LOR       |     | 99%    |
|-----------|-----|--------|
| Total flu | X   | 738 lm |
| Total po  | wer | 10 W   |
|           |     |        |
|           |     |        |

Mounting mode

Ceiling mounted