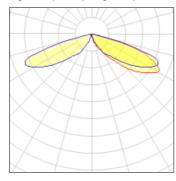

## Light output 1 (integrated)

| Lamp type          | LED     | CCT         | 5000 K |
|--------------------|---------|-------------|--------|
| Nominal lamp power | 96 W    | CRI         | 70     |
| Total flux         | 7539 lm | LOR         | 100%   |
| Luminous efficacy  | 79 lm/W | Total power | 96 W   |