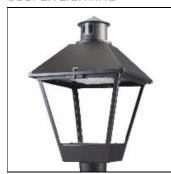

## Product data sheet

LXF/LXT LEXINGTON HID/LED LXF.LXT-PA1-100-750-U-T4W-HSS

COOPER LIGHTING

Aluminum housing, top, and base, Greater than 98% life at 60,000 hours ( $40^{\circ}$ C) (LED), Up to 140 lumens per watt, Lumen packages ranging from 2,000 – 11,000 lumens, Self-aligning pole-top fitter fits 2-3/8" and 3" O.D. tenons, Optional NEMA photocontrol receptacle, Five-year warranty (LED)