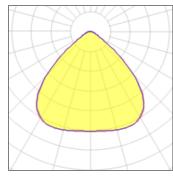

## Light output 1 (integrated)

| Lamp type          | LED      | CCT         | 4000 K  |
|--------------------|----------|-------------|---------|
| Nominal lamp power | 242.2 W  | CRI         | 80      |
| Total flux         | 42000 lm | LOR         | 100%    |
| Luminous efficacy  | 173 lm/W | Total power | 242.2 W |