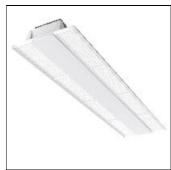

## FLIGHT FGWH64K

WHITECROFT

Surface or suspended LED highbay luminaire with extruded aluminium LED housing and clear polycarbonate lens optics. Supplied with first fix bracket and plug connector for easy installation. The LED module is easily replaced without tools for simple future upgrades and replacement ensuring a sustainable lighting solution - as Whitecroft Lighting FLIGHT

Mounting mode

Pendant

Shape and measurements

Length: 8.98 in Width: 45.94 in Height: 2.94 in

Adjustability

Fixed

Electric

System power: 242.2 W