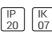

## Product data sheet

## FLIGHT FGWH64K

WHITECROFT







Surface or suspended LED highbay luminaire with extruded aluminium LED housing and clear polycarbonate lens optics. Supplied with first fix bracket and plug connector for easy installation. The LED module is easily replaced without tools for simple future upgrades and replacement ensuring a sustainable lighting solution - as Whitecroft Lighting FLIGHT

## Light output 1 (integrated)



| Lamp type          | LED      | CCT         | 4000 K  |
|--------------------|----------|-------------|---------|
| Nominal lamp power | 242.2 W  | CRI         | 80      |
| Total flux         | 42000 lm | LOR         | 100%    |
| Luminous efficacy  | 173 lm/W | Total power | 242.2 W |

Mounting mode

Pendant

Shape and measurements

Length: 8.98 in Width: 45.94 in Height: 2.94 in

Adjustability

Fixed