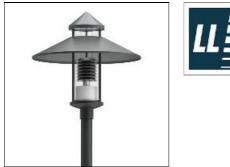

## Product data sheet

GUSTAV II (1-ARMED) 9.682.2056.07 LEIPZIGER LEUCHTEN

Mounting height of 4.00 to 5.00 m for medium light requirements - Impact-resistant clear polycarbonate cylinder, UV-stabilized - Mirror lamellae for light guidance and glare limitation made of premium highest-grade aluminium,burnished and anodized - Aluminium reflector finished in special white paint for max. light reflection - Aluminium cover painted - Unit carrier made of corrosion-resistant cast aluminium, painted - All electrical components arranged on a block - Connection with adapter jack -Available in any RAL or DB colour without surcharge - Order pole, dia. 76 mm, separately Voltage: 230V 50Hz Protected to: IP 55 Protection class: I/II Made to DIN VDE 0711 Luminaires generally compensated

| Mounting mode          | Electric               |
|------------------------|------------------------|
| Pole top mounted       | System power: 83-115 W |
| Shape and measurements | Protection             |
| Height: 29.13 in       | IP: 55                 |
| Diameter: 9.84 in      |                        |