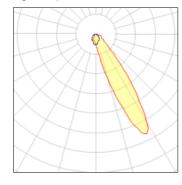

## Light output 1

| 1 x LED            |        |
|--------------------|--------|
| Nominal lamp power | 150 W  |
| Lamp flux          | 900 lm |
| Luminous efficacy  | 6 lm/W |
| CCT                | 3000 K |
| CRI                | 100    |

| LOR         | 90%    |
|-------------|--------|
| Total flux  | 812 lm |
| Total power | 150 W  |
|             |        |

Mounting mode

Ceiling recessed

Shape and measurements

Height: 0.39 in Diameter: 3.94 in