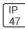

## Product data sheet

H7T SERIES H7-426-H930\_150R40SP\_MAXTILT

COOPER LIGHTING







Got Nail!™ bar hangers, Pass-N-Thru™ tool-less shortening of bar hangers, Slide-N-Side™ wire traps, Quick Connect wiring connectors included in junction box, Thermally protected, Die-formed housing and plaster frame, Housing may be removed from plaster frame for junction box access

## Light output 1



| 1 x LED            |        |
|--------------------|--------|
| Nominal lamp power | 150 W  |
| Lamp flux          | 900 lm |
| Luminous efficacy  | 6 lm/W |
| CCT                | 3000 K |
| CRI                | 100    |

| LOR         | 90%    |
|-------------|--------|
| Total flux  | 812 lm |
| Total power | 150 W  |
|             |        |

Mounting mode

Ceiling recessed

Shape and measurements

Height: 0.39 in Diameter: 3.94 in

Adjustability

Fixed

Electric

System power: 150