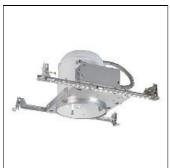

## Product data sheet

H7T SERIES H7-426-H930\_150R40SP\_MAXTILT

COOPER LIGHTING

Got Nail!™ bar hangers, Pass-N-Thru™ tool-less shortening of bar hangers, Slide-N-Side™ wire traps, Quick Connect wiring connectors included in junction box, Thermally protected, Die-formed housing and plaster frame, Housing may be removed from plaster frame for junction box access