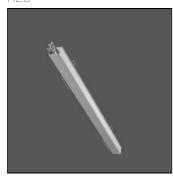

## Product data sheet

LOUI 27 90-LM197-1200

RZB

Recessed module LED/26,2W-4000K L1200 Attention: This article is only available in combination with a Less is more 27 configuration. You can find our Less is more 27 configurator under https://www.rzb.de/en/products/loui-configurator/

Mounting mode

Wall recessed

Shape and measurements

Length: 1.06 in Width: 47.24 in Height: 1.26 in

Adjustability

Fixed

Electric

System power: 30 W