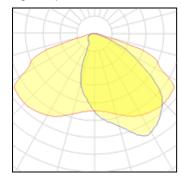

### Light output 1

#### 18 x LED

| ominal lamp power | 2 W      |
|-------------------|----------|
| mp flux           | 310 lm   |
| minous efficacy   | 109 lm/W |
| CT                | 4000 K   |
| RI                | 80       |
|                   | 400      |

LOR Total flux 4458 lm Total power

80%

41 W