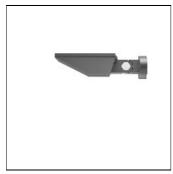

# Product data sheet

PIA230 [S65] IP66:LED-18/36W/4K 108-1748

WE-EF

IP66, Class I. IK08. Marine-grade, die-cast aluminium alloy. 5CE superior corrosion protection including PCS hardware. Silicone rubber gaskets. Safety glass, hinged. Integral EC electronic converter. CAD-optimised optics for superior illumination and glare control. OLC® One LED Concept. Factory installed LED circuit board. Luminaire +/-30° tiltable.

# Mounting mode

Wall mounted

### Shape and measurements

Length: 9.84 in Width: 5.51 in Height: 24.41 in Weight: 8.5 kg