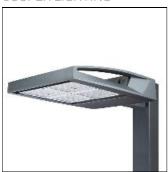

## Product data sheet

GAA GALLEONAIRE LED GAA-AF-08-LED-U-SLR-7060-600

COOPER LIGHTING

Choice of 16 high-efficiency, patented AccuLED Optics™, 3,400 - 61,800 lumens, up to 131 lp/W, Standard in 4000K CCT, 70 CRI, optional 2700K, 3000K, 5000K and 6000K, -40°C to 40°C operating range, 120-277V 50/60Hz, 347V 60Hz or 480V 60Hz operation, IP66 rated housing and LED Light Squares, Thermally conductive polymer heatsink for up to 22% weight reduction, Pole, mast-arm or wall-mounted

Mounting mode

Pole top mounted

Shape and measurements

Height: 0.39 in Diameter: 6.00 in

Adjustability

Fixed

Electric

System power: 257 W