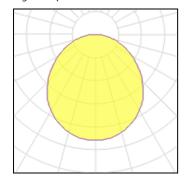

# Product data sheet

MULTI CONCEPT ILLUSION WHITE 2530LM 4000K RA>80 DALI 5703821174152

SG ARMATUREN

Multi Concept is a flexible, recessed luminaire that is designed to meet future requirements. The luminaire can be combined in a variety of ways using the three components (luminaire housing, insertable LED unit and front cover). Thus, Multi Concept is adaptable to a room's function in terms of design and lighting technology and the lighting can be optimised when the function of a room is changed. Light distribution Direct Light source LED 22W 4000K Ra>80 SDCM 3 L80/B10 >60,000 hrs Control/Dimming DALI Protection Class I IP20 Materials and finish Housing: Sheet steel Colour: White (Pure white, 25% gloss) Optics: PMMA (Acrylate) Mounting/Connection Recessed, Indoor Max. luminaires per circuit breaker: B10: 15, B16: 24, C10: 25, C16: 41

#### Light output 1

| 1 x LED            |          |
|--------------------|----------|
| Nominal lamp power | 22 W     |
| Lamp flux          | 2530 lm  |
| Luminous efficacy  | 115 lm/W |
| CCT                | 4000 K   |
| CRI                | 80       |

| LOR         | 100%    |
|-------------|---------|
| Total flux  | 2529 lm |
| Total power | 22 W    |
|             |         |