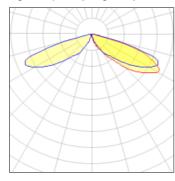

## Light output 1 (integrated)

| Lamp type          | LED     | CCT         | 2700 K |
|--------------------|---------|-------------|--------|
| Nominal lamp power | 96 W    | CRI         | 70     |
| Total flux         | 6305 lm | LOR         | 100%   |
| Luminous efficacy  | 66 lm/W | Total power | 96 W   |