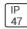

## Product data sheet

LXF/LXT LEXINGTON HID/LED LXF.LXT-PA1-100-727-U-T4W-HSS

COOPER LIGHTING







Aluminum housing, top, and base, Greater than 98% life at 60,000 hours ( $40^{\circ}$ C) (LED), Up to 140 lumens per watt, Lumen packages ranging from 2,000 – 11,000 lumens, Self-aligning pole-top fitter fits 2-3/8" and 3" O.D. tenons, Optional NEMA photocontrol receptacle, Five-year warranty (LED)

## Light output 1 (integrated)



| Lamp type          | LED     | CCT         | 2700 K |
|--------------------|---------|-------------|--------|
| Nominal lamp power | 96 W    | CRI         | 70     |
| Total flux         | 6305 lm | LOR         | 100%   |
| Luminous efficacy  | 66 lm/W | Total power | 96 W   |

Mounting mode

Pole top mounted

Shape and measurements

Height: 0.39 in Diameter: 14.00 in

Adjustability

Fixed

Electric

System power: 96 W

Protection

IP: 47