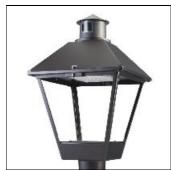

## Product data sheet

LXF/LXT LEXINGTON HID/LED LXF.LXT-PA1-100-727-U-T4W-HSS

COOPER LIGHTING

Aluminum housing, top, and base, Greater than 98% life at 60,000 hours ( $40^{\circ}$ C) (LED), Up to 140 lumens per watt, Lumen packages ranging from 2,000 – 11,000 lumens, Self-aligning pole-top fitter fits 2-3/8" and 3" O.D. tenons, Optional NEMA photocontrol receptacle, Five-year warranty (LED)

Mounting mode

Pole top mounted

Shape and measurements

Height: 0.39 in Diameter: 14.00 in

Adjustability

Fixed

Electric

System power: 96 W