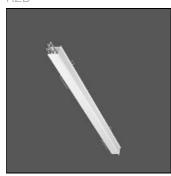

## Product data sheet

LOUI 27 90-LM202-1400

RZB

Recessed module LED/30,5W-3000K L1400 Attention: This article is only available in combination with a Less is more 27 configuration. You can find our Less is more 27 configurator under https://www.rzb.de/en/products/loui-configurator/

Mounting mode

Wall recessed

Shape and measurements

Length: 1.06 in Width: 55.12 in Height: 1.26 in

Adjustability

Fixed

Electric

System power: 41 W