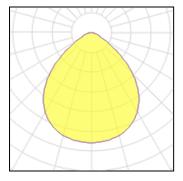

# Light output 1 (integrated)

| Lamp type          | LED      | CCT         | 4000 K |
|--------------------|----------|-------------|--------|
| Nominal lamp power | 37 W     | CRI         | 70     |
| Total flux         | 4700 lm  | LOR         | 100%   |
| Luminous efficacy  | 127 lm/W | Total power | 37 W   |